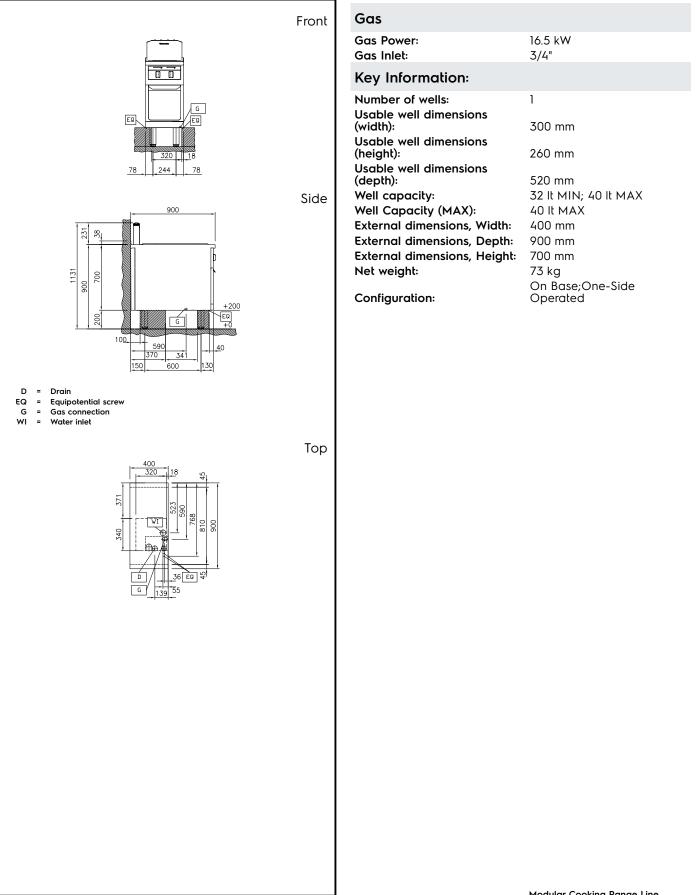

Modular Cooking Range Line thermaline 90 - 40 It Well Freestanding Gas Pasta Cooker, 1 Side with Backsplash, H=700

589295 (MCKFEBDDPO)

40lt gas Pasta Cooker, oneside operated

## Construction

- 2 mm top in 1.4301 (AISI 304).
- Unit constructed according to DIN 18860\_2 with 20 mm drop nose top and 70 mm recessed plinth.
- Flat surface construction with minimal hidden areas to easily clean all surfaces
- Water basin in 1.4435 (AISI 316L) stainless steel is seamlessly welded into the top of the appliance.
- High efficiency burners in AISI 430 stainless steel with flame failure device.
- IPx4 water protection.
- Internal frame for heavy duty sturdiness in stainless steel.

#### Item No.

Unit constructed according to DIN 18860 2 with 20 mm drop nose top and 70 mm recessed plinth. Internal frame for heavy duty sturdiness in stainless steel. 2 mm top in 1.4301 (AISI 304). Flat surface construction, easily cleanable. THERMODUL connection system enables seamless worktop when units are connected and avoids soil penetrating. Appliance which can also be used to cook noodles of every kind, rice, dumplings and vegetables. Water basin in 1.4435 (AISI 316L) stainless steel, with automatic constant water level re-fill and water temperature regulation via sensors. Integrated drip tray to drain baskets. Compatible with automatic basket lifting system to facilitate lifting operations.Safety systems and automatic low-water level shutoff protect against overheating. All-round basin raised edges to protect against soil infiltration. Standby function saves energy and quickly recovers maximum power. Metal knobs with embedded hygienic silicon ""soft"" grip enable easier handling and cleaning. IPX5 water resistant certification.