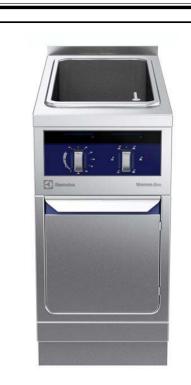

Modular Cooking Range Line thermaline 90 - 40 It Well Freestanding Gas Pasta Cooker, 1 Side with Backsplash, H=700

589295 (MCKFEBDDPO)

40lt gas Pasta Cooker, oneside operated

Configuration: Freestanding, One-side operated with backsplash.

| ITEM #       |   |
|--------------|---|
| MODEL #      |   |
| NAME #       |   |
| <u>SIS #</u> |   |
| AIA #        | _ |